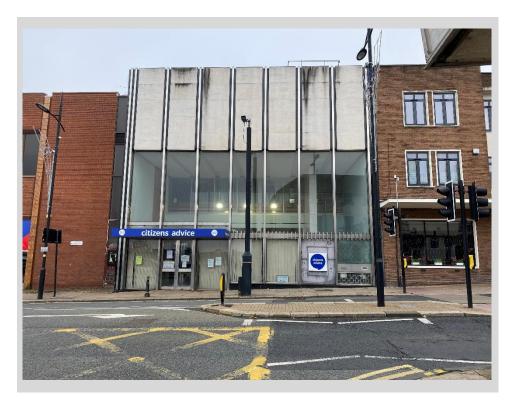

# 26 SNOW HILL WOLVERHAMPTON

- Offices Over Three Floors Plus Basement Storage
- Approximate Area 7,524 ft<sup>2</sup> (699 m<sup>2</sup>)
- Good Quality Accommodation
- Car Parking at Rear for up to 17 Cars
- Suitable for alternative uses STP
- For sale or to Let

# LOCATION

The property is located fronting onto Snow Hill, Wolverhampton within the City Centre and close to the Mander and Wulfrun Shopping Centres and St John's Square with easy access to the Ring Road. The property has the particular benefit of a rear access off Tempest Street which leads to a private car park for up to 17 vehicles.

#### DESCRIPTION

The property is thought to date from the late 1970's and was purpose built for office use.

The property presents an imposing elevation onto Snow Hill. It is thought to be of concrete frame construction under a flat roof and has a glass façade to the ground and first floor elevations with aluminium frames.